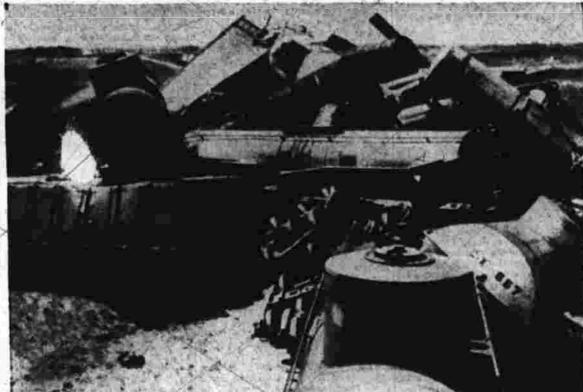

VOL. LXVI., NO. 186

(Classified Advertising on Page 18)

Jackstraw Pileup of Freight Cars

Boxcars and oil tankers make this pileup after derailment of Chicago, Milwaukee & St. Paul railroad

(Continued on Page Twelve)